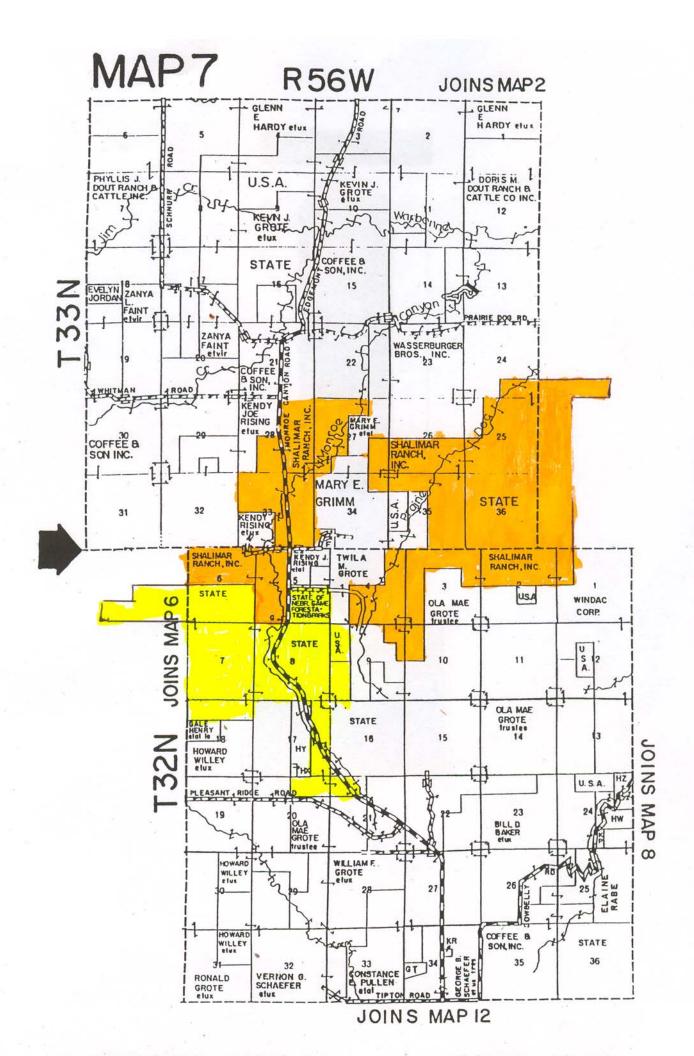

## EXHIBIT A SHALIMAR BALANCE SHEET

## Township 33 North, Range 56 West of the 6th P.M.

Section 24: S%SE%

Section 25: NE%, E%NW%, S%

Section 26: S%

Section 27: NWW, NWWNEW, NWSWW, SWWSWW, EWSEW

Section 28: E½, E½SW½ Section 33: N½, SE½ Section 34: NE½NE½

Section 35: NE%, N%NW%, SE%

## Township 32 North, Range 56 West of the 6th P.M.

Section 1: W%NW%

Section 2: N%

Section 3: SEWNEW, NWNW, SWWNWW, WWSWW

Section 4: EXEX, WXSEX, EXSWX

Section 5: W% except 9.83 acres in the SE%SW%

Section 6: N%

Section 9: NEWNEW & EKSEWNEW

Section 10: WKNWK

## Township 33 North, Range 55 West of the 6th P.M.

Section 19: S%S% Section 30: W% Section 31: W%

Sioux County, Nebraska